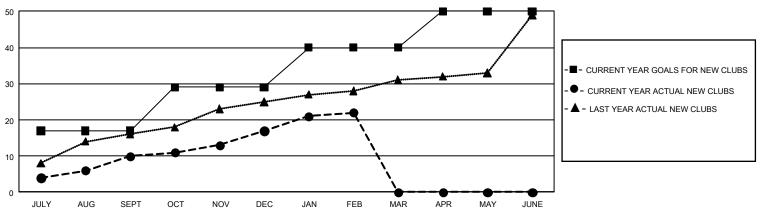

## GMT Constitutional Area 6, Group H

**GMT**: OPEN

REPORT DOES NOT INCLUDE CLUBS IN UNDISTRICTED AREAS.

|               | Club          | )S          |               | Members               |                        |                         |                                                    |  |
|---------------|---------------|-------------|---------------|-----------------------|------------------------|-------------------------|----------------------------------------------------|--|
|               | RESULTS FOR   | R 2019-2020 |               | RESULTS FOR 2019-2020 |                        |                         |                                                    |  |
| QUARTER       | NEW CLUB GOAL | NEW CLUBS   | DROPPED CLUBS | QUARTER MEM           | BER GROWTH NET<br>GOAL | MEMBER GROWTH<br>ACTUAL | DROPPED<br>MEMBERS ACTUAL<br>(including transfers) |  |
| JULY/AUG/SEPT | 51            | 10          | 4             | JULY/AUG/SEPT         | 1,455                  | 713                     | 690                                                |  |
| OCT/NOV/DEC   | 36            | 7           | 30            | OCT/NOV/DEC           | 1,440                  | 451                     | 1,374                                              |  |
| JAN/FEB/MAR   | 33            | 5           | 1             | JAN/FEB/MAR           | 1,155                  | 866                     | 246                                                |  |
| APR/MAY/JUNE  | 30            | 0           | 0             | APR/MAY/JUNE          | 975                    | 0                       | 0                                                  |  |

## GOALS AND ACTUAL NEW CLUBS CUMULATIVE