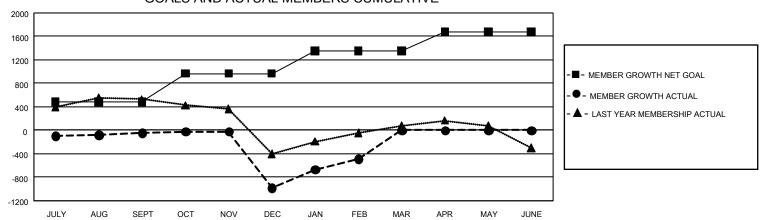

## GMT Constitutional Area 6, Group H

**GMT**: OPEN

REPORT DOES NOT INCLUDE CLUBS IN UNDISTRICTED AREAS.

|               | Club          | )S          |               | Members               |                        |                         |                                                    |  |
|---------------|---------------|-------------|---------------|-----------------------|------------------------|-------------------------|----------------------------------------------------|--|
|               | RESULTS FOR   | R 2019-2020 |               | RESULTS FOR 2019-2020 |                        |                         |                                                    |  |
| QUARTER       | NEW CLUB GOAL | NEW CLUBS   | DROPPED CLUBS | QUARTER MEM           | BER GROWTH NET<br>GOAL | MEMBER GROWTH<br>ACTUAL | DROPPED<br>MEMBERS ACTUAL<br>(including transfers) |  |
| JULY/AUG/SEPT | 51            | 10          | 4             | JULY/AUG/SEPT         | 1,455                  | 713                     | 690                                                |  |
| OCT/NOV/DEC   | 36            | 7           | 30            | OCT/NOV/DEC           | 1,440                  | 451                     | 1,374                                              |  |
| JAN/FEB/MAR   | 33            | 5           | 1             | JAN/FEB/MAR           | 1,155                  | 866                     | 246                                                |  |
| APR/MAY/JUNE  | 30            | 0           | 0             | APR/MAY/JUNE          | 975                    | 0                       | 0                                                  |  |

## GOALS AND ACTUAL MEMBERS CUMULATIVE

| DROPPED CLUBS: 35               |       | 336 CLUBS OF 685 ADDED 1 OR MORE<br>NEW MEMBERS | GENDER DISTRIBUTION  MALE 19,158 (81.43%) |                |       |
|---------------------------------|-------|-------------------------------------------------|-------------------------------------------|----------------|-------|
| DROPPED MEMBERS                 |       |                                                 | FEMALE                                    | 4,368 (18.57%) |       |
| DECEASED                        | 67    | CLICK HERE FOR CUMULATIVE                       | TOTAL FAMILY UNIT MEMBERS                 |                | 7,764 |
| CLUB CANCELLED 69<br>OTHER 1,54 |       | MEMBERSHIP DATA                                 | FAMILY MEMBERS PAYING HALF DUES           |                | 4,075 |
| TOTAL                           | 2,310 |                                                 |                                           |                |       |